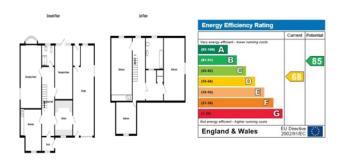

offer!

Offering huge potential for improvement and sitting in large, walled grounds, this impressive THREE BEDROOM property that is centrally heated & double glazed boasting a wealth of accommodation that includes; entrance porch, imposing reception hallway, living room, spacious lounge, fitted kitchen, double bedroom (with built in wardrobes) ground floor shower room, galleried first floor landing with large store room (leading to loft space that could easily be converted into large bedroom), two further double bedrooms (with built in wardrobes to main bedroom), generous family bathroom, 26" garage with rear store. Outside there is substantial well established & attractive gardens, spacious driveway with double gates. For sale with NO UPWARD CHAIN. EPC: D SEDGLEY