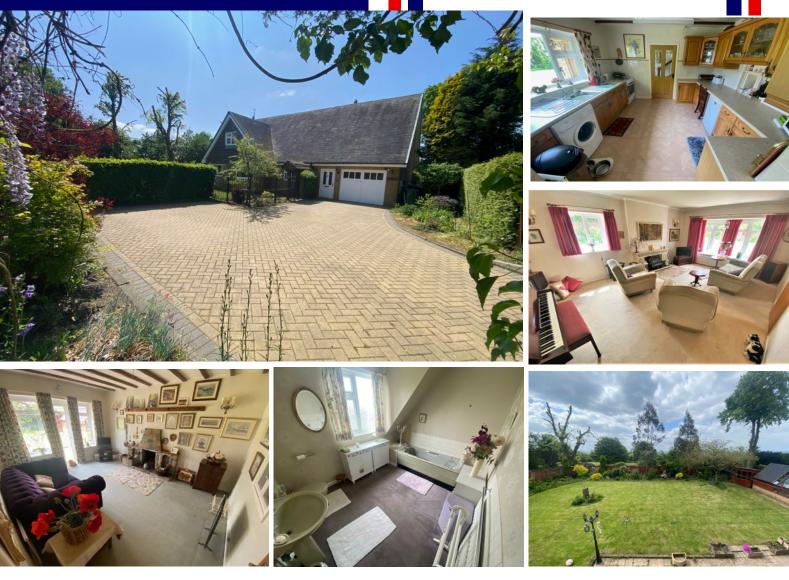

offer!

Offering huge potential for improvement and sitting in large, walled grounds, this impressive THREE BEDROOM property that is centrally heated & double glazed boasting a wealth of accommodation that includes; entrance porch, imposing reception hallway, living room, spacious lounge, fitted kitchen, double bedroom (with built in wardrobes) ground floor shower room, galleried first floor landing with large store room (leading to loft space that could easily be converted into large bedroom), two further double bedrooms (with built in wardrobes to main bedroom), generous family bathroom, 26" garage with rear store. Outside there is substantial well established & attractive gardens, spacious driveway with double gates. For sale with NO UPWARD CHAIN. EPC: D SEDGLEY

### 11 The Priory Sedgley West Midlands DY3 3UB

Entrance Porch 8' I I" by 4' 6"

**Reception Hallway** 

Lounge 14' 5" by 11' 2"

Bedroom 11' 5" by 11' 0" to built-in wardrobes

Living Room 13' 0" max by 18' 7"

Ground Floor Shower Room 8' 0" by 6' 2"

**FIRST FLOOR** 

Galleried Landing

Bedroom II' 7" by 9' 7"

Store Room 11' 0" max by 9' 4" max leading to

Loft Space 18' 7" by 13' 1" (potential for bedroom)

Bedroom 16' 0" to wardrobes by 13' 1"

Family Bathroom II' 0" by 9' 0" max

Large Integral Garage 13' 7" max by 26' 0" max

**Rear Store** 

#### OUTSIDE

Substantial, Walled Rear and Side Gardens

Block Paved Driveway and Mature Gardens to Fore

No Upward Chain Central Heating, Double Glazing